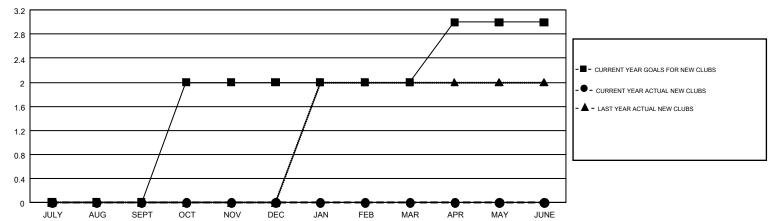

## GMT MONTHLY MEMBERSHIP PROGRESS REPORT

Results as of: 9/30/2018

Multiple District 44

**LOCATION: NEW HAMPSHIRE** 

GMT: MAHESH CHITNIS

GMT CA 1

| Clubs                 |               |           |               | Members               |                           |                         |                                                    |  |
|-----------------------|---------------|-----------|---------------|-----------------------|---------------------------|-------------------------|----------------------------------------------------|--|
| RESULTS FOR 2018-2019 |               |           |               | RESULTS FOR 2018-2019 |                           |                         |                                                    |  |
| QUARTER               | NEW CLUB GOAL | NEW CLUBS | DROPPED CLUBS | QUARTER               | MEMBER GROWTH NET<br>GOAL | MEMBER GROWTH<br>ACTUAL | DROPPED<br>MEMBERS ACTUAL<br>(including transfers) |  |
| JULY/AUG/SEPT         | 0             | 0         | 2             | JULY/AUG/SEPT         | -55                       | 24                      | 48                                                 |  |
| OCT/NOV/DEC           | 2             | 0         | 0             | OCT/NOV/DEC           | 110                       | 0                       | 0                                                  |  |
| JAN/FEB/MAR           | 0             | 0         | 0             | JAN/FEB/MAR           | 20                        | 0                       | 0                                                  |  |
| APR/MAY/JUNE          | 1             | 0         | 0             | APR/MAY/JUNE          | 5                         | 0                       | 0                                                  |  |