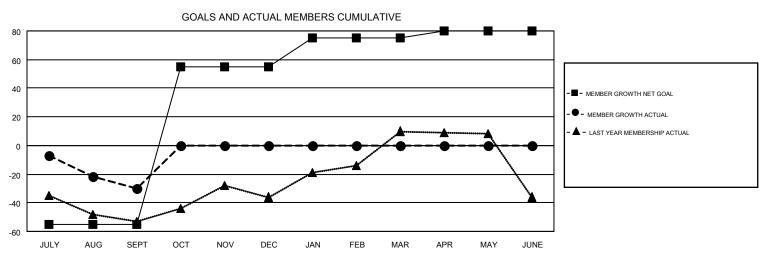

## GMT MONTHLY MEMBERSHIP PROGRESS REPORT

Results as of: 9/30/2018

Multiple District 44

**LOCATION: NEW HAMPSHIRE** 

GMT: MAHESH CHITNIS

GMT CA 1

| Clubs                 |               |           |               | Members               |                           |                         |                                                    |  |
|-----------------------|---------------|-----------|---------------|-----------------------|---------------------------|-------------------------|----------------------------------------------------|--|
| RESULTS FOR 2018-2019 |               |           |               | RESULTS FOR 2018-2019 |                           |                         |                                                    |  |
| QUARTER               | NEW CLUB GOAL | NEW CLUBS | DROPPED CLUBS | QUARTER               | MEMBER GROWTH NET<br>GOAL | MEMBER GROWTH<br>ACTUAL | DROPPED<br>MEMBERS ACTUAL<br>(including transfers) |  |
| JULY/AUG/SEPT         | 0             | 0         | 2             | JULY/AUG/SEPT         | -55                       | 24                      | 48                                                 |  |
| OCT/NOV/DEC           | 2             | 0         | 0             | OCT/NOV/DEC           | 110                       | 0                       | 0                                                  |  |
| JAN/FEB/MAR           | 0             | 0         | 0             | JAN/FEB/MAR           | 20                        | 0                       | 0                                                  |  |
| APR/MAY/JUNE          | 1             | 0         | 0             | APR/MAY/JUNE          | 5                         | 0                       | 0                                                  |  |